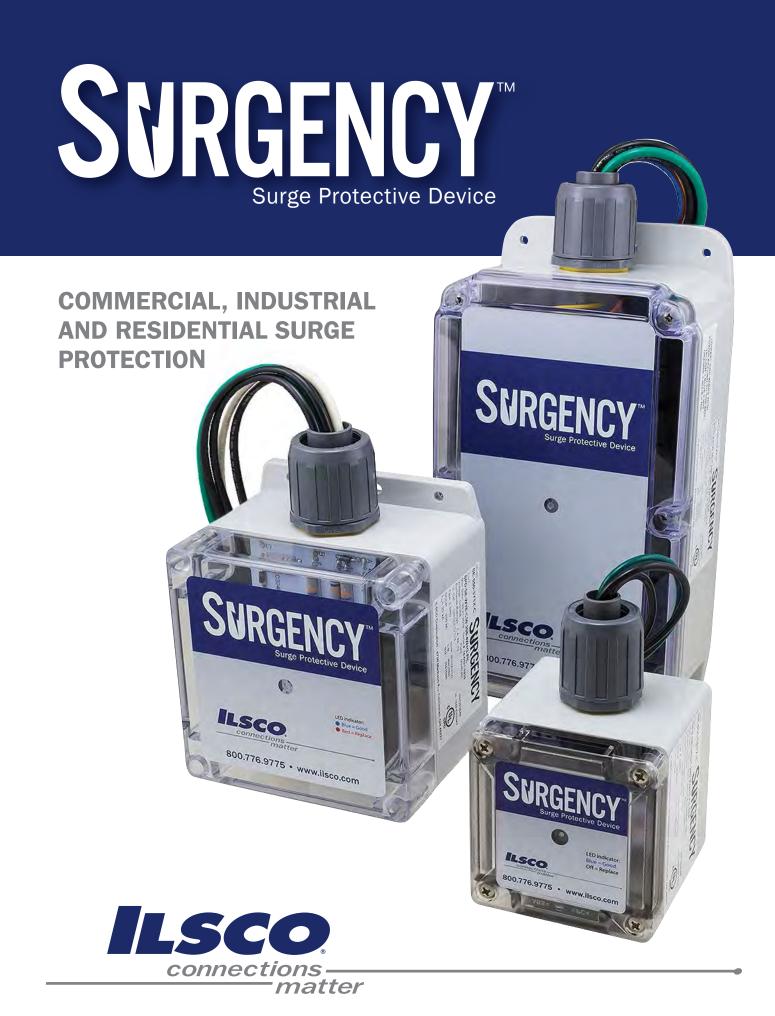

# WHY SURGENCY?

ILSCO's Surgency<sup>™</sup> Line is the One-Stop Shop for Surge Protective Devices:

- From Whole House Surge Suppression to Industrial Applications
  - Residential & Commercial grade SPDs
  - Available in numerous voltage ratings
  - Lightning and surge protection
- · All the approvals you'll need:
  - ANSI/UL 1449 (4th Edition)
  - CSA C22.2 No. 269
- Meets the requirements of NEC Art. 285 and Lightning Protection Standards
   UL 96A Sec. 13 and NFPA 780 Art. 4.20
- They're Compact, Versatile, Affordable and Competitively Priced
- Up to seven modes of protection
- Optional UL 1283 CSA 22.2 No. 8 Electrical Filtering and Alarm capabilities
- •50 kA or 100 kA per mode surge rating
- UL Type 1 or Type 2 models
  - All Surgency products that are
    Type 2 have UL 1283 electrical filtering
- Blue LED indicates Surgency is still on the job
- NEMA 1, 2, 3, 3R, 3X, 4, and 4X UV stabilized Polycarbonate Enclosure for Indoor or Outdoor installations
- 200 kA Short Circuit Current Rating (SCCR)
- Nominal Discharge Current Rating of
  20 kA approved for use in UL 96A &
  NFPA 780 Lightning Protection Systems