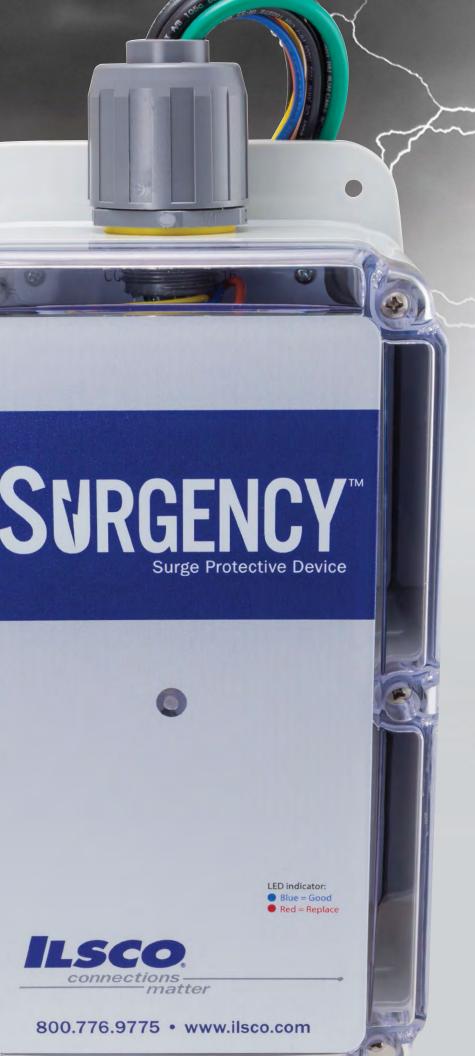

## **SERIES SE** (Service Entrance)

Surgency Series SE surge protection is the first line of defense against externally generated surges for commercial & industrial installations.

### **Features**

- Compact NEMA polycarbonate
  enclosure
- Surge current strength up to 100 kA
- · Optional UL 1283 electrical noise filter
- Five year warranty, UL 1449 Listed with advanced safety features
- Indicator LED, blue for proper operational status, red to replace, optional audible alarm and relay contacts

#### **Benefits**

- Mounted outdoors or indoors external or internal to any electrical panel, non-submersible
- Withstands severe lightning strikes, 100 kA unit provides extended service life
- · Protects critical commercial & industrial equipment
- Product longevity in the most demanding environments
- Easy monitoring of surge protection status